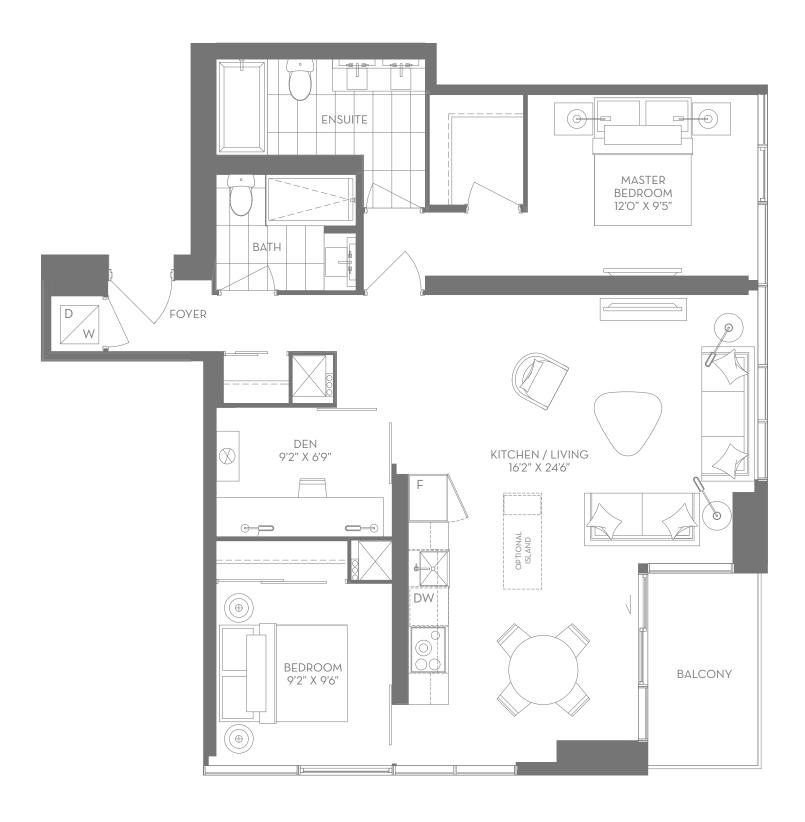

Tony Azzopardi - sales representative Right at Home Realty Inc., Brokerage 416 -275-5980 or 416-391-3232



**DUPONT** | 1 BEDROOM 468 SQ. FT.

### **DUPONT** | 1 BEDROOM 468 SQ. FT.











**HAZELTON** | 2 BEDROOM 717 SQ. FT.

# **HAZELTON** | 2 BEDROOM 717 SQ. FT.











**AVENUE** | 1 BEDROOM + DEN 588 SQ. FT.

### AVENUE | 1 BEDROOM + DEN 588 SQ. FT.











BAY | 1 BEDROOM + DEN 561 SQ. FT.

### **BAY** | 1 BEDROOM + DEN 561 SQ. FT.











**BLOOR** | 2 BEDROOM 798 SQ. FT.

### **BLOOR** | 2 BEDROOM 798 SQ. FT.











**CUMBERLAND** | 2 BEDROOM + DEN 1068 SQ. FT.

## **CUMBERLAND** | 2 BEDROOM + DEN 1068 SQ. FT.











YONGE | 1 BEDROOM + DEN 554 SQ. FT.

# YONGE | 1 BEDROOM + DEN 554 SQ. FT.











**BELLAIR** | 2 BEDROOM 918 SQ. FT.

### **BELLAIR** | 2 BEDROOM 918 SQ. FT.











**YORKVILLE** | 2 BEDROOM 766 SQ. FT.

### YORKVILLE | 2 BEDROOM 766 SQ. FT.











**DAVENPORT** | 1 BEDROOM 468 SQ. FT.

### **DAVENPORT** | 1 BEDROOM 468 SQ. FT.











N