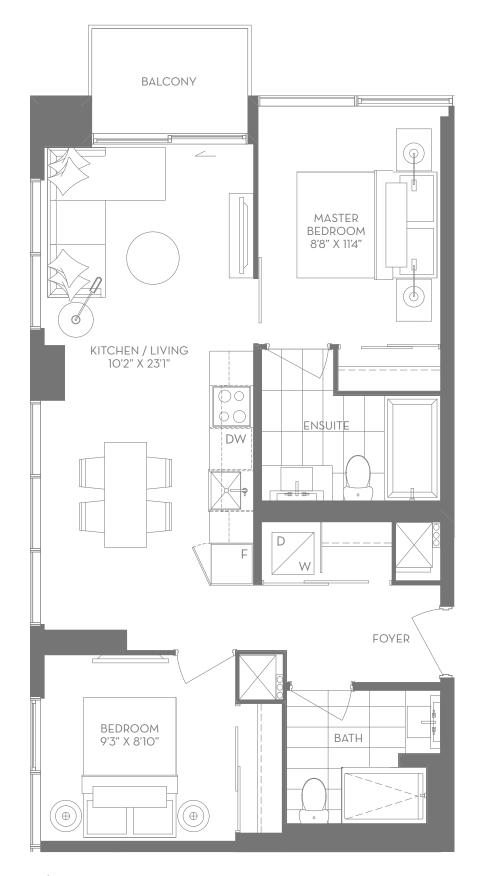

# **HAZELTON** | 2 BEDROOM 717 SQ. FT.

**AVENUE** | 1 BEDROOM + DEN 588 SQ. FT.