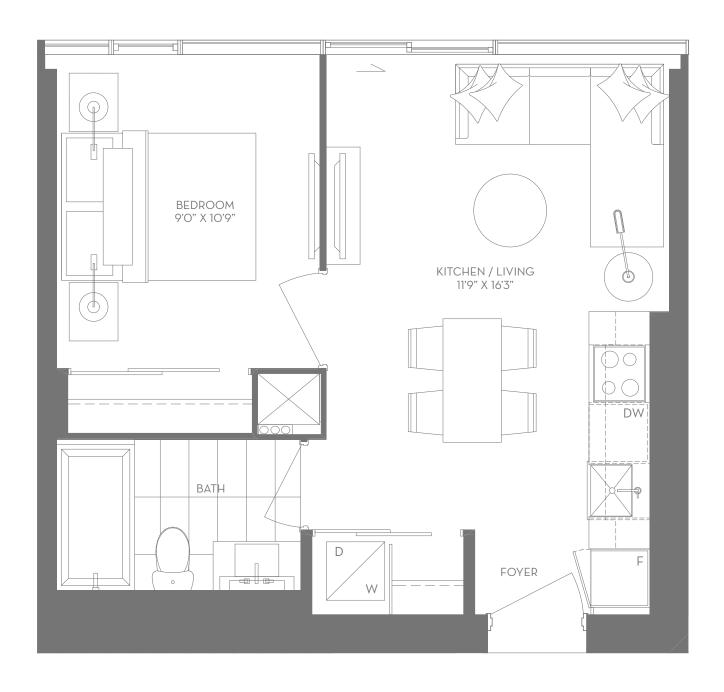

ELTON** | 2 BEDROOM 717 SQ. FT.

# **HAZELTON** | 2 BEDROOM 717 SQ. FT.











**AVENUE** | 1 BEDROOM + DEN 588 SQ. FT.

### AVENUE | 1 BEDROOM + DEN 588 SQ. FT.











BAY | 1 BEDROOM + DEN 561 SQ. FT.

### **BAY** | 1 BEDROOM + DEN 561 SQ. FT.











**BLOOR** | 2 BEDROOM 798 SQ. FT.

### **BLOOR** | 2 BEDROOM 798 SQ. FT.











**CUMBERLAND** | 2 BEDROOM + DEN 1068 SQ. FT.

## **CUMBERLAND** | 2 BEDROOM + DEN 1068 SQ. FT.











YONGE | 1 BEDROOM + DEN 554 SQ. FT.

# YONGE | 1 BEDROOM + DEN 554 SQ. FT.











**BELLAIR** | 2 BEDROOM 918 SQ. FT.

### **BELLAIR** | 2 BEDROOM 918 SQ. FT.











**YORKVILLE** | 2 BEDROOM 766 SQ. FT.

### YORKVILLE | 2 BEDROOM 766 SQ. FT.











**DAVENPORT** | 1 BEDROOM 468 SQ. FT.

### **DAVENPORT** | 1 BEDROOM 468 SQ. FT.











N