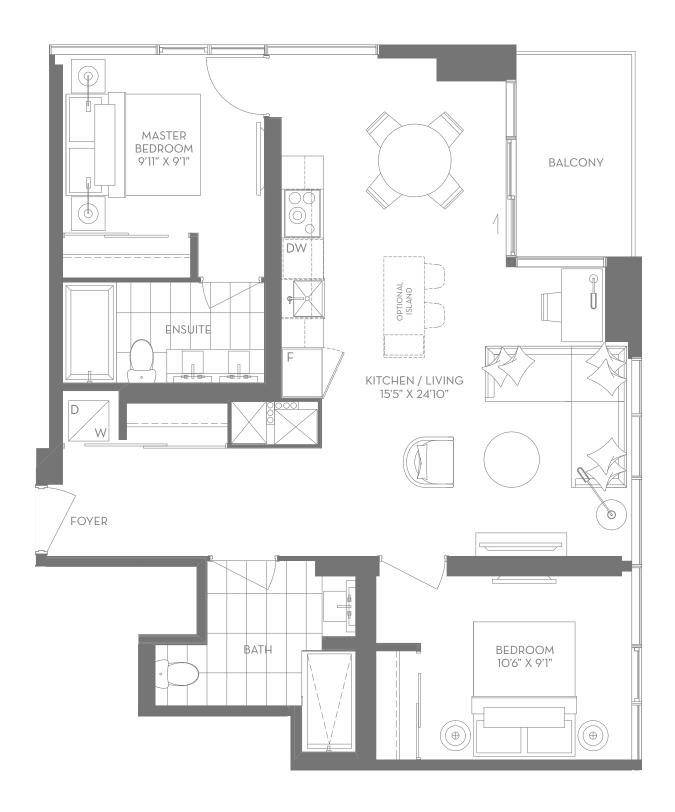

## **CUMBERLAND** | 2 BEDROOM + DEN 1068 SQ. FT.

YONGE | 1 BEDROOM + DEN 554 SQ. FT.