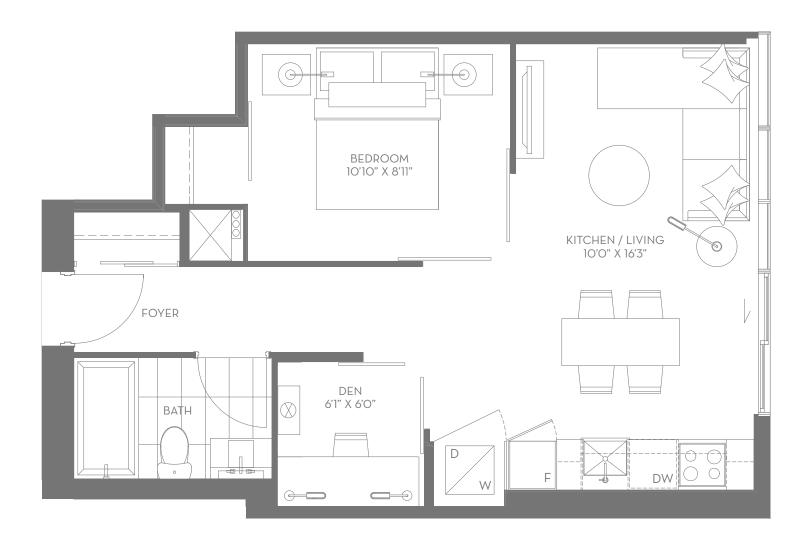

Tony Azzopardi - sales representative Right at Home Realty Inc., Brokerage 416 -275-5980 or 416-391-3232



**DUPONT** | 1 BEDROOM 468 SQ. FT.

### **DUPONT** | 1 BEDROOM 468 SQ. FT.











**HAZELTON** | 2 BEDROOM 717 SQ. FT.

# **HAZELTON** | 2 BEDROOM 717 SQ. FT.











**AVENUE** | 1 BEDROOM + DEN 588 SQ. FT.

### AVENUE | 1 BEDROOM + DEN 588 SQ. FT.











BAY | 1 BEDROOM + DEN 561 SQ. FT.

### **BAY** | 1 BEDROOM + DEN 561 SQ. FT.











**BLOOR** | 2 BEDROOM 798 SQ. FT.

### **BLOOR** | 2 BEDROOM 798 SQ. FT.











**CUMBERLAND** | 2 BEDROOM + DEN 1068 SQ. FT.

## **CUMBERLAND** | 2 BEDROOM + DEN 1068 SQ. FT.











YONGE | 1 BEDROOM + DEN 554 SQ. FT.

# YONGE | 1 BEDROOM + DEN 554 SQ. FT.











**BELLAIR** | 2 BEDROOM 918 SQ. FT.

### **BELLAIR** | 2 BEDROOM 918 SQ. FT.











**YORKVILLE** | 2 BEDROOM 766 SQ. FT.

### YORKVILLE | 2 BEDROOM 766 SQ. FT.











**DAVENPORT** | 1 BEDROOM 468 SQ. FT.

### **DAVENPORT** | 1 BEDROOM 468 SQ. FT.











N