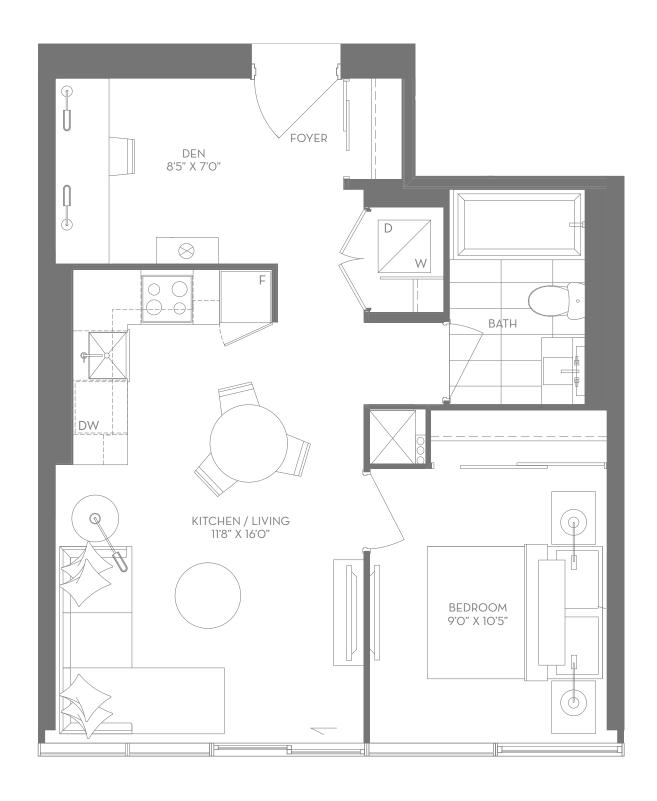

Tony Azzopardi - sales representative Right at Home Realty Inc., Brokerage 416 -275-5980 or 416-391-3232



**DUPONT** | 1 BEDROOM 468 SQ. FT.

### **DUPONT** | 1 BEDROOM 468 SQ. FT.











**HAZELTON** | 2 BEDROOM 717 SQ. FT.

# **HAZELTON** | 2 BEDROOM 717 SQ. FT.











**AVENUE** | 1 BEDROOM + DEN 588 SQ. FT.

### AVENUE | 1 BEDROOM + DEN 588 SQ. FT.











BAY | 1 BEDROOM + DEN 561 SQ. FT.

### **BAY** | 1 BEDROOM + DEN 561 SQ. FT.











**BLOOR** | 2 BEDROOM 798 SQ. FT.

### **BLOOR** | 2 BEDROOM 798 SQ. FT.











**CUMBERLAND** | 2 BEDROOM + DEN 1068 SQ. FT.

## **CUMBERLAND** | 2 BEDROOM + DEN 1068 SQ. FT.











YONGE | 1 BEDROOM + DEN 554 SQ. FT.

# YONGE | 1 BEDROOM + DEN 554 SQ. FT.











**BELLAIR** | 2 BEDROOM 918 SQ. FT.

### **BELLAIR** | 2 BEDROOM 918 SQ. FT.











**YORKVILLE** | 2 BEDROOM 766 SQ. FT.

### YORKVILLE | 2 BEDROOM 766 SQ. FT.











**DAVENPORT** | 1 BEDROOM 468 SQ. FT.

### **DAVENPORT** | 1 BEDROOM 468 SQ. FT.











N