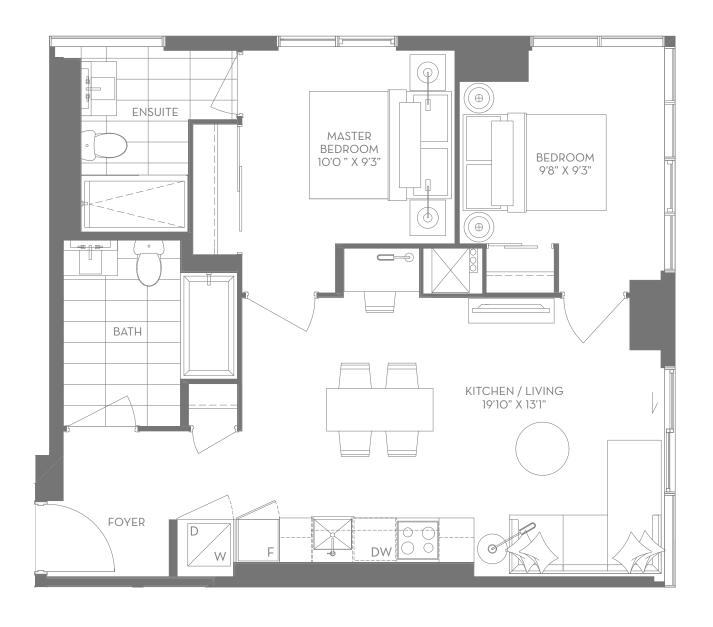

# **HAZELTON** | 2 BEDROOM 717 SQ. FT.

**AVENUE** | 1 BEDROOM + DEN 588 SQ. FT.