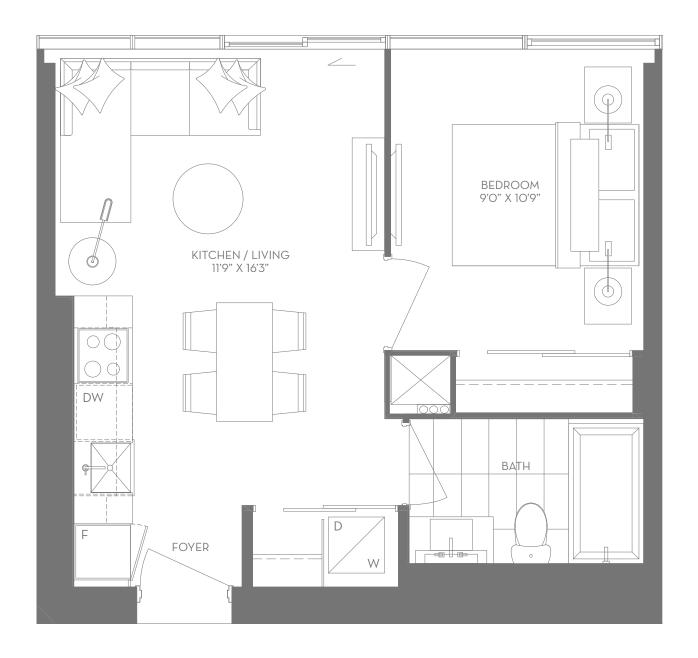

### **DUPONT** | 1 BEDROOM 468 SQ. FT.

**HAZELTON** | 2 BEDROOM 717 SQ. FT.

### **DAVENPORT** | 1 BEDROOM 468 SQ. FT.

N