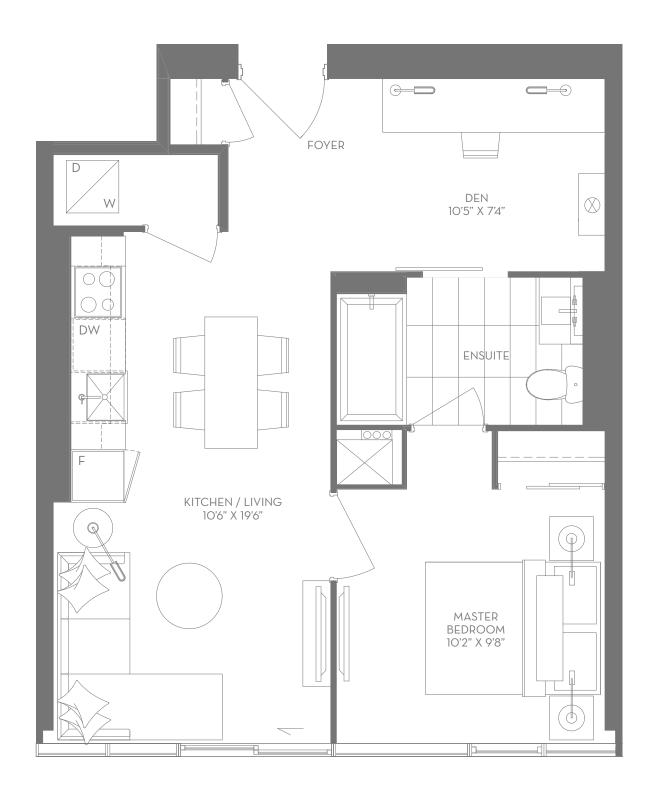

Tony Azzopardi - sales representative Right at Home Realty Inc., Brokerage 416 -275-5980 or 416-391-3232



**DUPONT** | 1 BEDROOM 468 SQ. FT.

### **DUPONT** | 1 BEDROOM 468 SQ. FT.











**HAZELTON** | 2 BEDROOM 717 SQ. FT.

# **HAZELTON** | 2 BEDROOM 717 SQ. FT.











**AVENUE** | 1 BEDROOM + DEN 588 SQ. FT.

### AVENUE | 1 BEDROOM + DEN 588 SQ. FT.











BAY | 1 BEDROOM + DEN 561 SQ. FT.

### **BAY** | 1 BEDROOM + DEN 561 SQ. FT.











**BLOOR** | 2 BEDROOM 798 SQ. FT.

### **BLOOR** | 2 BEDROOM 798 SQ. FT.











**CUMBERLAND** | 2 BEDROOM + DEN 1068 SQ. FT.

## **CUMBERLAND** | 2 BEDROOM + DEN 1068 SQ. FT.











YONGE | 1 BEDROOM + DEN 554 SQ. FT.

# YONGE | 1 BEDROOM + DEN 554 SQ. FT.











**BELLAIR** | 2 BEDROOM 918 SQ. FT.

### **BELLAIR** | 2 BEDROOM 918 SQ. FT.











**YORKVILLE** | 2 BEDROOM 766 SQ. FT.

### YORKVILLE | 2 BEDROOM 766 SQ. FT.











**DAVENPORT** | 1 BEDROOM 468 SQ. FT.

### **DAVENPORT** | 1 BEDROOM 468 SQ. FT.











N