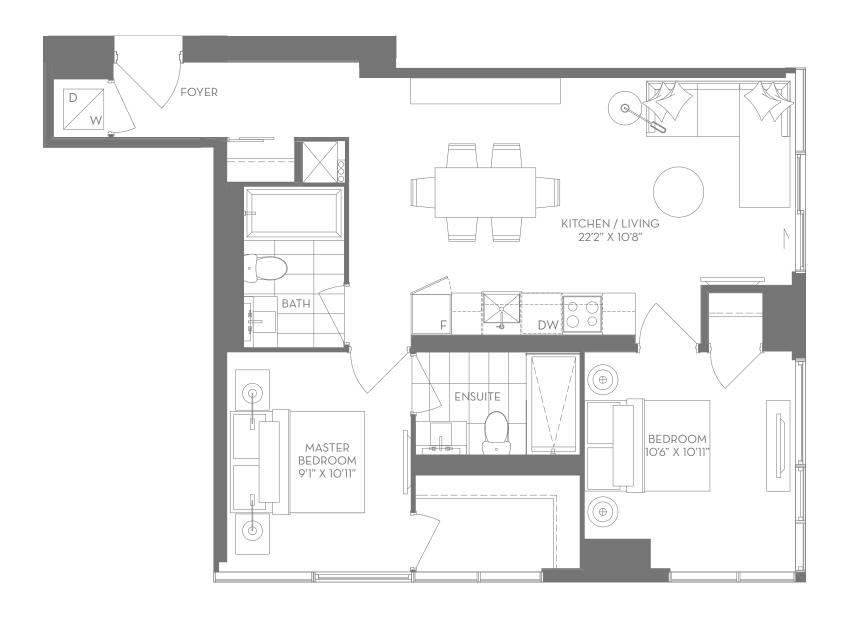

### **BLOOR** | 2 BEDROOM 798 SQ. FT.

**CUMBERLAND** | 2 BEDROOM + DEN 1068 SQ. FT.